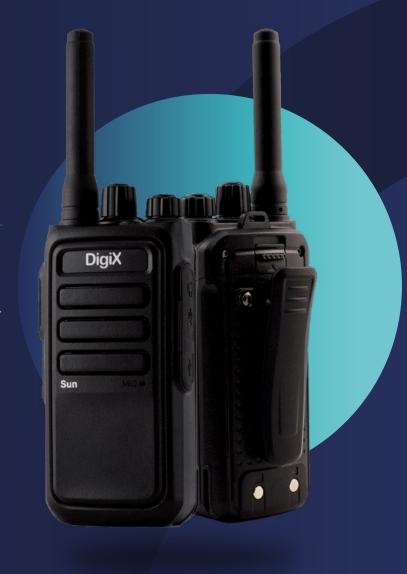

# DigiX Sun

### Intro

The DigiX SUN is a professional grade UHF IP54 portable radio programmed ready to use with OFCOM UK licenced channels. This radio is high power and will require an Ofcom licence that your supplier can assist with.

## **Features**

Multi channel selection

Ready to use on professional Ofcom channels

Long life lithium battery providing up to 18 hours use

#### Specs

| Frequency Range                  | UHF: 400-470MHz                       |
|----------------------------------|---------------------------------------|
| Channel Capacity                 | 32                                    |
| Channel Spacing                  | Analog: 12.5/25.0KHz Digital: 12.5KHZ |
| Operation Voltage                | 3.7V LI-ION                           |
| Battery Capacity                 | 1200mAh (Li-ion)                      |
| Battery Life (5-5-90 Duty Cycle) | 20 Hours                              |
| Frequency Stability              | ±1.0 PPM                              |
| Operating Temperature            | -20°C - +55°C                         |
| Antenna Impedance                | 50Ω                                   |
| Dimension (without Antenna)      | 121 x 57 x 37 mm                      |
| Weight (with Antenna & Battery)  | 205g                                  |